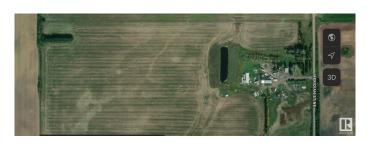

# \$1,040,000 - 24520 Meridian Street, Edmonton

MLS® #E4432215

### \$1,040,000

0 Bedroom, 0.00 Bathroom, Land Commercial on 0.00 Acres

Edmonton Energy And Technology Park, Edmonton, AB

Located in the Edmonton Energy & Technology Park, 80 acre parcel perfect for investment, can be rented and or use as yard space. Future development, located mins from highway and Edmonton. House on property.

# **Community Information**

Address 24520 Meridian Street

Area Edmonton

Subdivision Edmonton Energy And Technology Park

City Edmonton
County ALBERTA

Province AB

Postal Code T5Y 6E9