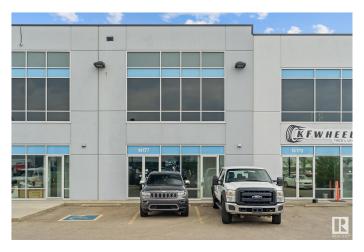

### \$676,000

0 Bedroom, 0.00 Bathroom, Industrial on 0.00 Acres

Rampart Industrial, Edmonton, AB

This prime commercial space offers an exceptional opportunity in a highly accessible location with quick and convenient access to St. Albert Trail, Anthony Henday Drive, and Yellowhead Trail. Spanning over 3,200 square feet across two levels, the unit is currently in shell condition and features a washroom rough-in, HVAC system, and radiant heat. A separate entrance to the second floor allows for flexible use, including the potential for multi-tenant occupancy or distinct operational areas. The property is equipped with multiple voltage 3-phase power, accommodating a variety of business needs. Zoned BE (Business Employment Zone), this space supports a wide range of permitted uses such as indoor storage, retail stores, fitness facilities, indoor playgrounds, warehouses, laboratories, and professional offices. Available for sale or lease, this versatile space is ready to be customized to suit your business vision. Seller FINANCING available.