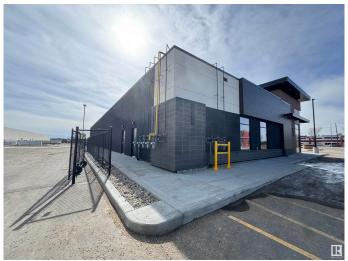

# \$0

0 Bedroom, 0.00 Bathroom, Retail on 0.00 Acres

Pylypow Industrial, Edmonton, AB

Welcome to the Elite Centre on 50th, a premium retail opportunity located at the high-traffic intersection of 50 Street and Roper Road. This corner retail condo bay offers ±1,469 sq. ft. of efficient space ideal for restaurant or retail use, with flexible build-out options to suit your needs. Secure exclusive use as the only pizza restaurant in the complex, providing a rare opportunity to capture a strong customer base.



#### **Essential Information**

MLS® # E4429825

Bathrooms 0.00
Acres 0.00
Year Built 2023
Type Retail
Status Active

# **Community Information**

Address 5745 50 Street

Area Edmonton

Subdivision Pylypow Industrial

City Edmonton
County ALBERTA

Province AB

Postal Code T6B 3R1







## **Exterior**

Exterior Block
Construction Block

## **Additional Information**

Date Listed April 9th, 2025

Days on Market 143

Zoning Zone 42

DATA IS DEEMED RELIABLE BUT IS NOT GUARANTEED ACCURATE BY THE REALTORS® ASSOCIATION OF EDMONTON. COPYRIGHT 2025 BY THE REALTORS® ASSOCIATION OF EDMONTON. ALL RIGHTS RESERVED. Trademarks are owned or controlled by the Canadian Real Estate Association (CREA) and identify real estate professionals who are members of CREA (REALTOR®, REALTORS®) and/or the quality of services they provide (MLS®, Multiple Listing Service®)

Listing information last updated on August 30th, 2025 at 10:17am MDT