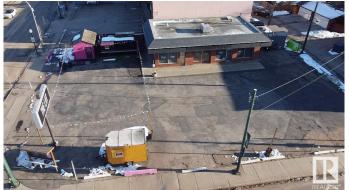

## \$2,100,000

0 Bedroom, 0.00 Bathroom, Land Commercial on 0.00 Acres

Westmount, Edmonton, AB

Prime Corner Lot in Westmount with Exceptional Redevelopment Opportunity. This high-profile corner lot is located in the heart of Edmonton's vibrant Westmount neighborhood, offering unmatched visibility along 124 Street and 107 Avenueâ€"a major commuter corridor with over 32,933 vehicles passing daily. This property presents a rare opportunity for redevelopment in one of Edmonton's most sought-after districts. Located in the city's premier main street shopping district, home to over 280 businesses, this site is perfectly positioned for a multi-family residential, mixed-use commercial, or retail redevelopment. With increasing demand for urban infill projects, this site is a perfect investment for developers and investors looking to capitalize on Edmonton's growing mixed-use and residential market.

## **Community Information**

Address 12320 107 Avenue

Area Edmonton
Subdivision Westmount
City Edmonton
County ALBERTA

Province AB

Postal Code T5M 1Z1