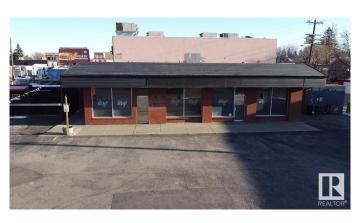

## \$2,100,000

0 Bedroom, 0.00 Bathroom, Land Commercial on 0.00 Acres

Westmount, Edmonton, AB

Prime Corner Lot in Westmount with Exceptional Redevelopment Opportunity. This high-profile corner lot is located in the heart of Edmonton's vibrant Westmount neighborhood, offering unmatched visibility along 124 Street and 107 Avenueâ€"a major commuter corridor with over 32,933 vehicles passing daily. This property presents a rare opportunity for redevelopment in one of Edmonton's most sought-after districts. Located in the city's premier main street shopping district, home to over 280 businesses, this site is perfectly positioned for a multi-family residential, mixed-use commercial, or retail redevelopment. With increasing demand for urban infill projects, this site is a perfect investment for developers and investors looking to capitalize on Edmonton's growing mixed-use and residential market.

## **Community Information**

Address 12320 107 Avenue

Area Edmonton
Subdivision Westmount
City Edmonton
County ALBERTA

Province AB

Postal Code T5M 1Z1