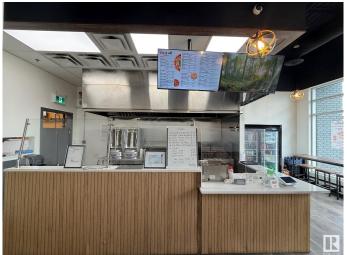

### \$249,000

0 Bedroom, 0.00 Bathroom, Business on 0.00 Acres

Ellerslie Industrial, Edmonton, AB

Pizza & Donair Restaurant for Sale â€" Prime Location in Ellerslie / Summerside, Edmonton An exciting opportunity to own a well-established pizza and donair restaurant in the high-traffic area of Ellerslie / Summerside, Edmonton! This turn-key business is ideal for aspiring entrepreneurs or experienced restaurateurs looking to expand. Prime Location â€" Situated in a growing residential and commercial hub with excellent visibility and foot traffic. Well-Equipped Kitchen â€" Fully functional with high-quality equipment, including pizza ovens, donair grills, coolers, and prep stations. Established Customer Base â€" A loyal following with strong takeout and delivery sales. Easy Operations â€" Proven menu and streamlined processes make it easy to run with minimal staff. Growth Potential – Opportunity to expand marketing, add online ordering platforms, or introduce new menu items.