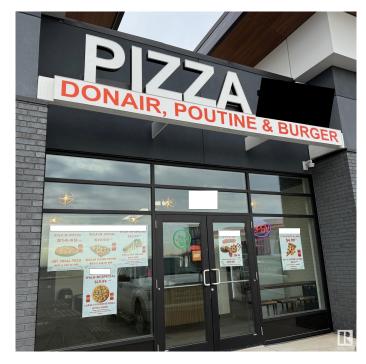

### \$249,000

0 Bedroom, 0.00 Bathroom, Business on 0.00 Acres

Ellerslie Industrial, Edmonton, AB

Pizza & Donair Restaurant for Sale â€" Prime Location in Ellerslie / Summerside, Edmonton An exciting opportunity to own a well-established pizza and donair restaurant in the high-traffic area of Ellerslie / Summerside, Edmonton! This turn-key business is ideal for aspiring entrepreneurs or experienced restaurateurs looking to expand. Prime Location â€" Situated in a growing residential and commercial hub with excellent visibility and foot traffic. Well-Equipped Kitchen â€" Fully functional with high-quality equipment, including pizza ovens, donair grills, coolers, and prep stations. Established Customer Base â€" A loyal following with strong takeout and delivery sales. Easy Operations â€" Proven menu and streamlined processes make it easy to run with minimal staff. Growth Potential – Opportunity to expand marketing, add online ordering platforms, or introduce new menu items.