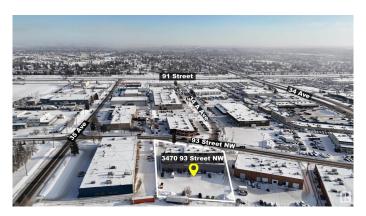

# **Community Information**

Address 3472 93 St

Area Edmonton

Subdivision Strathcona Industrial Park

City Edmonton

County ALBERTA

Province AB

Postal Code T6E 6A4