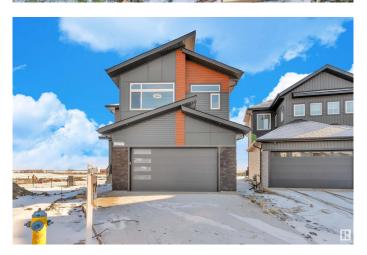

#### \$699.000

5 Bedroom, 4.00 Bathroom, 2,497 sqft Single Family on 0.00 Acres

Woodbend, Leduc, AB

READY TO MOVE In || DOUBLE CAR **GARAGE Upgraded BRAND New Detached** Home | 5 BED 4 BATH | Main door entrance leads you to Open to above Living area. Family area with beautiful feature wall & fireplace. Main floor bedroom and full bathroom. BEAUTIFUL EXTENDED kitchen with Centre island. HUGE Spice Kitchen with lot of cabinets. Dining nook with access to backyard . Oak staircase leading to bonus room with feature wall. Huge Primary br with stunning feature wall, indent ceiling, 5pc fully custom ensuite & W/I closet . Bedroom 2 & Bedroom 3 with jack & jill bathroom. Bedroom 4 with common bathroom. Laundry on 2nd floor with sink. Side entrance for basement. This house checks off all the columns.

#### **Amenities**

Amenities No Animal Home, No Smoking Home

Parking Double Garage Attached