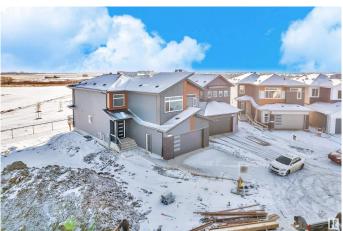

#### \$699.000

5 Bedroom, 4.00 Bathroom, 2,497 sqft Single Family on 0.00 Acres

Woodbend, Leduc, AB

READY TO MOVE In || DOUBLE CAR **GARAGE Upgraded BRAND New Detached** Home | 5 BED 4 BATH | Main door entrance leads you to Open to above Living area. Family area with beautiful feature wall & fireplace. Main floor bedroom and full bathroom. BEAUTIFUL EXTENDED kitchen with Centre island. HUGE Spice Kitchen with lot of cabinets. Dining nook with access to backyard . Oak staircase leading to bonus room with feature wall. Huge Primary br with stunning feature wall, indent ceiling, 5pc fully custom ensuite & W/I closet . Bedroom 2 & Bedroom 3 with jack & jill bathroom. Bedroom 4 with common bathroom. Laundry on 2nd floor with sink. Side entrance for basement. This house checks off all the columns.

## **Community Information**

Address 416 Pine Point(e)

Area Leduc

Subdivision Woodbend

City Leduc

County ALBERTA

Province AB

Postal Code T9E 1S7