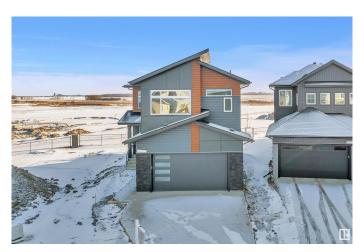

#### \$699.000

5 Bedroom, 4.00 Bathroom, 2,497 sqft Single Family on 0.00 Acres

Woodbend, Leduc, AB

READY TO MOVE In || DOUBLE CAR **GARAGE Upgraded BRAND New Detached** Home | 5 BED 4 BATH | Main door entrance leads you to Open to above Living area. Family area with beautiful feature wall & fireplace. Main floor bedroom and full bathroom. BEAUTIFUL EXTENDED kitchen with Centre island. HUGE Spice Kitchen with lot of cabinets. Dining nook with access to backyard . Oak staircase leading to bonus room with feature wall. Huge Primary br with stunning feature wall, indent ceiling, 5pc fully custom ensuite & W/I closet . Bedroom 2 & Bedroom 3 with jack & jill bathroom. Bedroom 4 with common bathroom. Laundry on 2nd floor with sink. Side entrance for basement. This house checks off all the columns.

#### **Essential Information**

MLS® # E4426759 Price \$699,000

Bedrooms 5

Bathrooms 4.00

Full Baths 4

Square Footage 2,497 Acres 0.00

Year Built 2024

Type Single Family

Sub-Type Detached Single Family

Style 2 Storey
Status Active