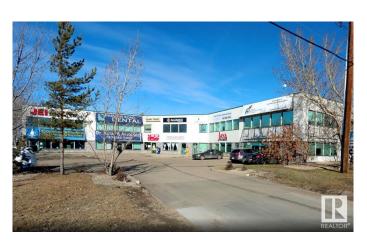

### \$999,000

0 Bedroom, 0.00 Bathroom, Industrial on 0.00 Acres

Parsons Industrial, Edmonton, AB

Elevate your business with this fantastic READY TO MOVE IN

OFFICE/INDUSTRIAL/WAREHOUSE SPACE! Enjoy a contemporary and well-maintained interior with ample natural light, creating an inviting and efficient workspace, Situated in a bustling area with easy access to major transportation routes, public transit, and local amenities, this 3750 SQ.FT. of versatile Office/Industrial Space including Second Floor Space with close to 800 Sq.ft. with 1 Big Office & Conference Room. This space also offers warehouse w/high ceilings and overhead rear door, ideal for various configurations to suit your business needs could be perfect for startups, small businesses, or professionals seeking some storage space, workshop and/or productive and stylish work environment.

## **Community Information**

Address 3216 Parsons Road

Area Edmonton

Subdivision Parsons Industrial

City Edmonton
County ALBERTA

Province AB

Postal Code T6N 1M2