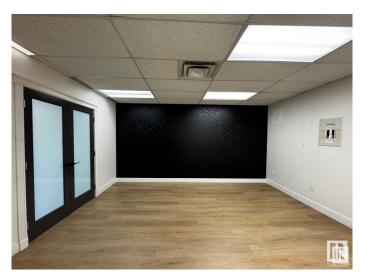

### \$999,000

0 Bedroom, 0.00 Bathroom, Industrial on 0.00 Acres

Parsons Industrial, Edmonton, AB

Elevate your business with this fantastic READY TO MOVE IN

OFFICE/INDUSTRIAL/WAREHOUSE SPACE! Enjoy a contemporary and well-maintained interior with ample natural light, creating an inviting and efficient workspace, Situated in a bustling area with easy access to major transportation routes, public transit, and local amenities, this 3750 SQ.FT. of versatile Office/Industrial Space including Second Floor Space with close to 800 Sq.ft. with 1 Big Office & Conference Room. This space also offers warehouse w/high ceilings and overhead rear door, ideal for various configurations to suit your business needs could be perfect for startups, small businesses, or professionals seeking some storage space, workshop and/or productive and stylish work environment.