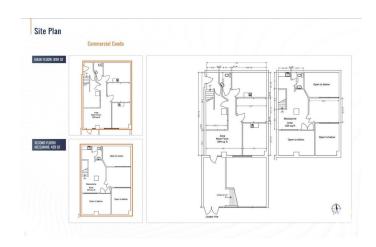

## \$545,000

0 Bedroom, 0.00 Bathroom, Retail on 0.00 Acres

Downtown (Edmonton), Edmonton, AB

Visit the Listing Brokerage (and/or listing REALTOR®) website to obtain additional information. Cambridge Lofts Commercial Condo is an exceptional property located on Jasper Avenue, one of Edmonton's most prominent and bustling streets, offering high visibility and easy access to key amenities. Situated in the heart of the downtown core and surrounded by office buildings, retail spaces, and residential developments, this location benefits from a steady flow of pedestrian traffic and a vibrant entertainment district.