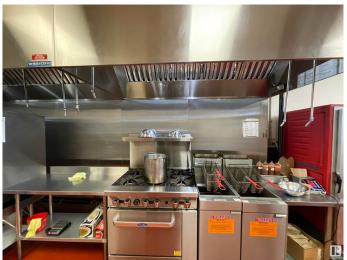

#### \$249,000

0 Bedroom, 0.00 Bathroom, Business on 0.00 Acres

Oxford, Edmonton, AB

This 50 Seat Restaurant Located on North Side Of Edmonton In A Shopping Plaza Anchored By Tim Horton's Shoppers Drug Mart, Sace On Food. The Buyer Can Change The Cuisine Subject To Landlord Approval.