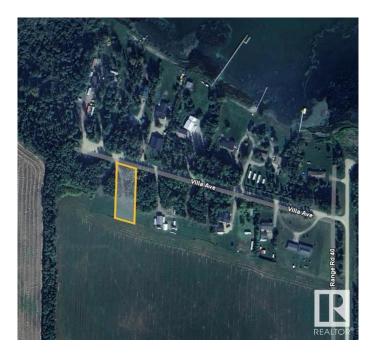

## \$69,900

0 Bedroom, 0.00 Bathroom, Rural on 0.50 Acres

Thibault Settlement, Rural Lac Ste. Anne County, AB

AMAZING OPPORTUNITY AT A GREAT PRICE!! PRIVATE PARTIAL TREED WITH CLEARED DRIVEWAYS AND BUILDING SITE. THIS HALF-ACRE PARCEL JUST LOCATED OFF THE SOUTH SHORES OF LAC STE ANNE. MINUTES TO ALBERTA BEACH & A SHORT DRIVE TO DARWELL. THIS LOT/AREA IS A MUNICIPAL RESERVE ADJACENT TO FARM FIELD DIRECTLY BEHIND. CLEARED ON THE SOUTH END, BUT LINED WITH FOREST ON THE NORTH PERIMETER FOR PRIVACY! THIS FABULOUS LOT FEATURES PATHWAYS LEADING TO THE LAKE, POWER & GAS AVAILABLE AT PROPERTY LINE. THE PERFECT (SHORT DRIVE FROM EDMONTON) WEEKEND GETAWAY SPOT CLOSE TO WATER AMENITIES OR BUILD YOUR DREAM GETAWAY LAKE HOUSE OR EVEN PARK AN RV / TRAVEL TRAILER AND **ENJOY ALL RECREATIONAL ACTIVITIES** THAT LAC STE ANNE & ALBERTA BEACH COMMUNITY HAS TO OFFER. 1 MORE ADJACENT LOT ALSO AVAILABLE FOR **EVEN A MORE SPACE OR BIGGER HOME!** LOT SIZE 96' x 232' APPROX. CR3 zoning generally allows for single-family dwellings, recreational use (including RVs), and potentially livestock or horses.

## **Community Information**

Address Lot 9 54426 Rge Rd 40

Area Rural Lac Ste. Anne County

Subdivision Thibault Settlement

City Rural Lac Ste. Anne County

County ALBERTA

Province AB

Postal Code T0E 0E0