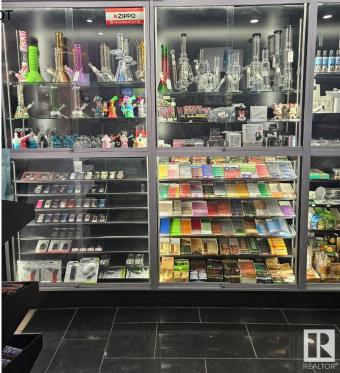

#### \$249,000

0 Bedroom, 0.00 Bathroom, Business on 0.00 Acres

Central Mcdougall, Edmonton, AB

Own a well - established Shefield & Sons Franchised Cigar and Smoke Shop in a prime shopping Mall location with high foot traffic, situated next to the food court and major attractions. Offering a diverse range of products, including cigarettes, premium cigars, vaping accessories, lottery tickets, and more, this easy - to - operate business comes with full franchisor support, training, and a reasonable loyalty fee. With pre - pandemic revenues exceeding \$ 1.75 million annually, it presents a great opportunity for a family - run operation or entrepreneurs looking for a turnkey investment. Established business for 30+ years, boasts consistent sales, loyal clientele, and significant growth potential. Priced at only \$249,000, this is a rare chance to be your own boss.