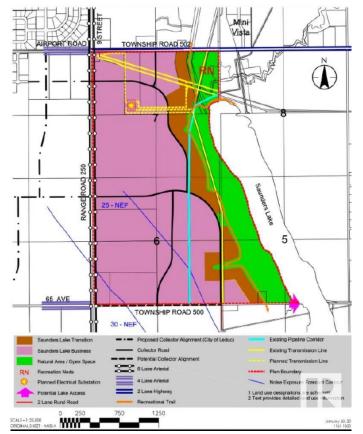

## \$10,000,000

0 Bedroom, 0.00 Bathroom, Single Family on 0.00 Acres

Nisku, Nisku, AB

80 Acres. Located in the Northwest Saunders Lake ASP; Five minute drive to Edmonton International Airport; Adjacent to Leduc city limits and 10 minutes to Leduc core; Parcels can be purchased together or separately; Located south of Nisku Business Park; Parcel Size: 80 AC + 160 AC + 160 AC=400 Acres. Zoning: AG (Agriculture). Legal Description: West 80 - 4;24;50;6;NW East 160 - 4; 24;50;6;NE - West 160 - 4;24;50;7;SW. Information herein and auxiliary information subject to becoming outdated in time, change, and/or deemed reliable but not guaranteed.

## **Additional Information**

Date Listed February 1st, 2025

Days on Market 153

Zoning Zone 81

DATA IS DEEMED RELIABLE BUT IS NOT GUARANTEED ACCURATE BY THE REALTORS® ASSOCIATION OF EDMONTON. COPYRIGHT 2025 BY THE REALTORS® ASSOCIATION OF EDMONTON. ALL RIGHTS RESERVED.Trademarks are owned or controlled by the Canadian Real Estate Association (CREA) and identify real estate professionals who are members of CREA (REALTOR®, REALTORS®) and/or the quality of services they provide (MLS®, Multiple Listing Service®)