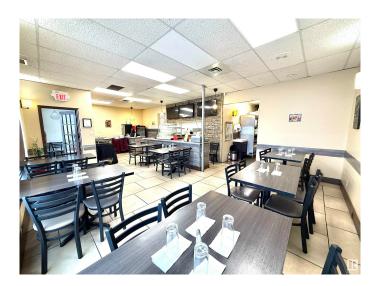

### \$135,000

0 Bedroom, 0.00 Bathroom, Business on 0.00 Acres

Carlisle, Edmonton, AB

This rare opportunity features a high-visibility restaurant situated in a bustling shopping center with plenty of free parking, making it an excellent location for success. Spanning 1,000 sq. ft., the space is fully equipped and offers great potential for multiple business ventures. A new owner has the flexibility to introduce a different type of cuisine with landlord approval. With affordable rent and an easy-to-manage setup, this is a perfect opportunity for a family business or an entrepreneur looking to enter the food industry. Don't miss out on this exciting chance!!