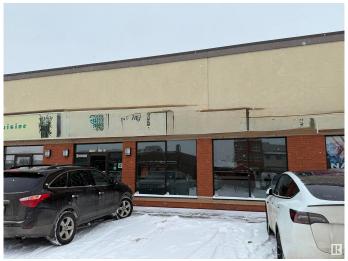

### \$135,000

0 Bedroom, 0.00 Bathroom, Business on 0.00 Acres

Carlisle, Edmonton, AB

This rare opportunity features a high-visibility restaurant situated in a bustling shopping center with plenty of free parking, making it an excellent location for success. Spanning 1,000 sq. ft., the space is fully equipped and offers great potential for multiple business ventures. A new owner has the flexibility to introduce a different type of cuisine with landlord approval. With affordable rent and an easy-to-manage setup, this is a perfect opportunity for a family business or an entrepreneur looking to enter the food industry. Don't miss out on this exciting chance!!

## **Community Information**

| Address     | N/A      |
|-------------|----------|
| Area        | Edmonton |
| Subdivision | Carlisle |
| City        | Edmonton |
| County      | ALBERTA  |

Province AB Postal Code T6V 1A8