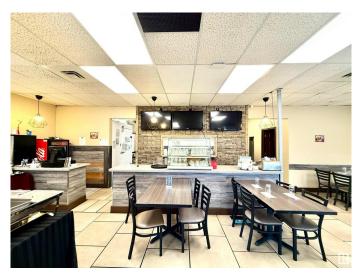

### \$135,000

0 Bedroom, 0.00 Bathroom, Business on 0.00 Acres

Carlisle, Edmonton, AB

This rare opportunity features a high-visibility restaurant situated in a bustling shopping center with plenty of free parking, making it an excellent location for success. Spanning 1,000 sq. ft., the space is fully equipped and offers great potential for multiple business ventures. A new owner has the flexibility to introduce a different type of cuisine with landlord approval. With affordable rent and an easy-to-manage setup, this is a perfect opportunity for a family business or an entrepreneur looking to enter the food industry. Don't miss out on this exciting chance!!