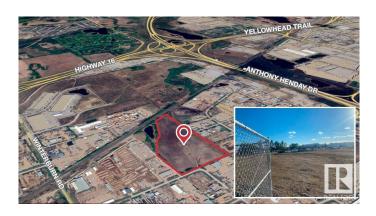

# \$0 - 20710 111 Avenue, Edmonton

MLS® #E4412709

#### **\$0**

0 Bedroom, 0.00 Bathroom, Land Commercial on 0.00 Acres

Winterburn Industrial Area East, Edmonton, AB

Property entails several industrial lots with flexible sizes FOR LEASE. Lots sizes ranging from 1, 2, 2.3, 2.5, 3, 4, 5, 6 and up to 10 Acres contiguous. All lots are compacted gravel/concrete, 6ft chain-link fence, and 3-phase power connection.

### **Community Information**

| Address     | 20710 111 Avenue              |
|-------------|-------------------------------|
| Area        | Edmonton                      |
| Subdivision | Winterburn Industrial Area Ea |
| City        | Edmonton                      |
| County      | ALBERTA                       |
| Province    | AB                            |
| Postal Code | T5S 2G6                       |