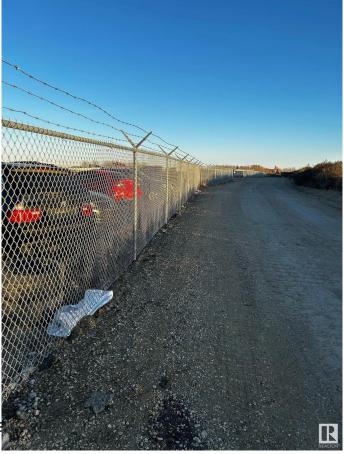

#### **\$0**

0 Bedroom, 0.00 Bathroom, Land Commercial on 0.00 Acres

Winterburn Industrial Area East, Edmonton, AB

Property entails several industrial lots with flexible sizes FOR LEASE. Lots sizes ranging from 1, 2, 2.3, 2.5, 3, 4, 5, 6 and up to 10 Acres contiguous. All lots are compacted gravel/concrete, 6ft chain-link fence, and 3-phase power connection.