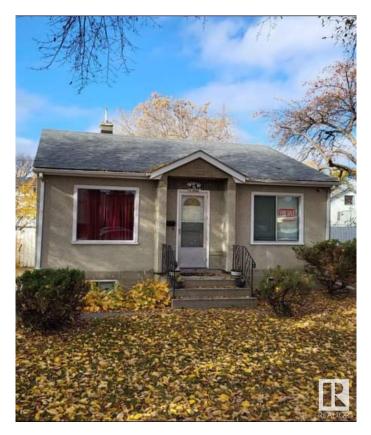

# \$283,000 - 11932 62 Street, Edmonton

MLS® #E4383610

### \$283,000

2 Bedroom, 1.00 Bathroom, 700 sqft Single Family on 0.00 Acres

Montrose (Edmonton), Edmonton, AB

50x120 (565 Sq m) lot in Montrose. Close to schools, playgrounds, Yellowhead Trail. West facing backyard.

Built in 1947

#### Exterior

| Exterior          | Other, Stucco                                             |
|-------------------|-----------------------------------------------------------|
| Exterior Features | Back Lane, Fenced, Landscaped, Low Maintenance Landscape, |
|                   | Playground Nearby, Public Swimming Pool, Schools          |
| Roof              | Asphalt Shingles                                          |
| Construction      | Other, Stucco                                             |
| Foundation        | Block                                                     |