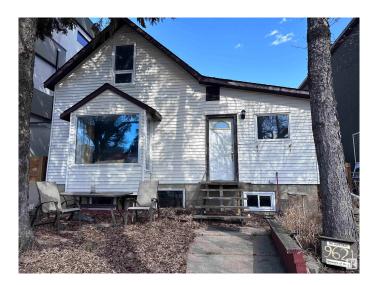

# \$499,900

4 Bedroom, 3.00 Bathroom, 1,260 sqft Single Family on 0.00 Acres

Rossdale, Edmonton, AB

Infill lot in the desirable neighborhood of Rossdale with view of Legislature Building. Could be renovated to maintain a livable home. Has Jacuzzi and Sauna. Available for quick possession. Zoned for infills, and can accommodate a duplex or front to back 4-plex.

Built in 1910

#### **Exterior**

Exterior Wood, Vinyl

Exterior Features Back Lane, Environmental Reserve, Fenced, Flat Site, Level Land,

Paved Lane, Playground Nearby, Private Setting, Schools, Shopping

Nearby, Ski Hill Nearby