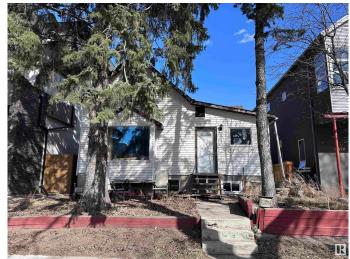

# \$499,900

4 Bedroom, 3.00 Bathroom, 1,260 sqft Single Family on 0.00 Acres

Rossdale, Edmonton, AB

Infill lot in the desirable neighborhood of Rossdale with view of Legislature Building. Could be renovated to maintain a livable home. Has Jacuzzi and Sauna. Available for quick possession. Zoned for infills, and can accommodate a duplex or front to back 4-plex.

#### **Exterior**

Exterior Wood, Vinyl

Exterior Features Back Lane, Environmental Reserve, Fenced, Flat Site, Level Land,

Paved Lane, Playground Nearby, Private Setting, Schools, Shopping

Nearby, Ski Hill Nearby