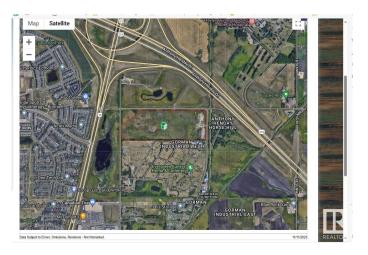

#### \$5,500,000

0 Bedroom, 0.00 Bathroom, Land Commercial on 0.00 Acres

Gorman, Edmonton, AB

PRIME PIECE OF LAND FOR FUTURE DEVELOPMENT GREAT ACCESS TO ANTHONY HENDAY AND EXPOSURE. FUTURE LRT STATION CLOSE MAJOR STORES CANADIAN TIRE,LOWES,HOME DEPOT,COSTCO,ETC.ALL SERVICES ARE NEARBY.

## **Community Information**

| Address     | 16420 26 Street |
|-------------|-----------------|
| Area        | Edmonton        |
| Subdivision | Gorman          |
| City        | Edmonton        |
| County      | ALBERTA         |
| Province    | AB              |
| Postal Code | T5Y 2J9         |