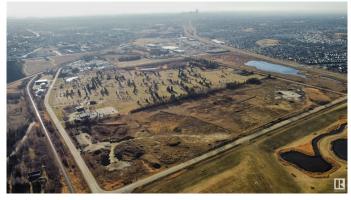

#### \$5,500,000

0 Bedroom, 0.00 Bathroom, Land Commercial on 0.00 Acres

Gorman, Edmonton, AB

PRIME PIECE OF LAND FOR FUTURE DEVELOPMENT GREAT ACCESS TO ANTHONY HENDAY AND EXPOSURE. FUTURE LRT STATION CLOSE MAJOR STORES CANADIAN TIRE,LOWES,HOME DEPOT,COSTCO,ETC.ALL SERVICES ARE NEARBY.