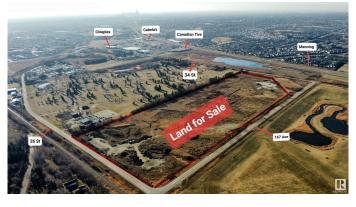

#### \$5,500,000

0 Bedroom, 0.00 Bathroom, Land Commercial on 0.00 Acres

Gorman, Edmonton, AB

PRIME PIECE OF LAND FOR FUTURE DEVELOPMENT GREAT ACCESS TO ANTHONY HENDAY AND EXPOSURE. FUTURE LRT STATION CLOSE MAJOR STORES CANADIAN TIRE,LOWES,HOME DEPOT,COSTCO,ETC.ALL SERVICES ARE NEARBY.