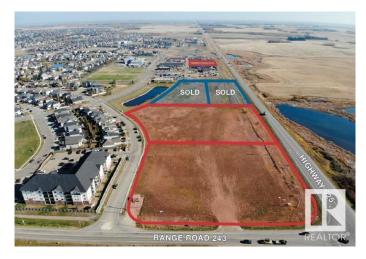

#### \$1,268,750

Bedroom, Bathroom, Land Commercial on 1.75 Acres

Montrose Business Centre, Beaumont, AB

DIRECT EXPOSURE TO HIGHWAY 625 TRAFFIC! Rare opportunity to purchase a 1.75 acre Commercial zoned parcel in the rapidly growing municipality of Beaumont. Located in South Beaumont on 29 Avenue between Esso and Fountain Tire with direct exposure to the highway. Commercial District (C) zoning allows for a wide range of potential uses including retail & service, office, restaurant/ cafe and much more. Municipal services brought to property line. Ready for immediate development.

## **Community Information**

| Address     | 6101 29 Av               |
|-------------|--------------------------|
| Area        | Leduc County             |
| Subdivision | Montrose Business Centre |
| City        | Beaumont                 |
| Province    | AB                       |
| Postal Code | T4X 0H5                  |