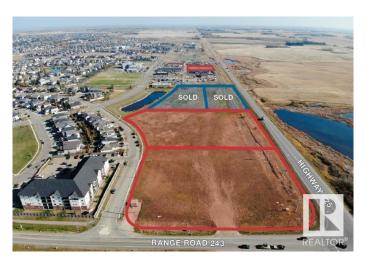

#### \$2,100,000

Bedroom, Bathroom, Land Commercial on 3.00 Acres

Montrose Business Centre, Beaumont, AB

DIRECT EXPOSURE TO HIGHWAY 625
TRAFFIC! Rare opportunity to purchase
Commercial (C) and Light Industrial (BLI)
zoned land parcels within the growing
municipality of Beaumont. Commercial District
(C) allows for a wide range of potential uses
including retail & service, office uses and much
more. Business Light Industrial District (BLI)
zoning allows for light industrial uses as well
as a multitude of other commercial uses. Up to
9.27 acres available in total, with potential to
split in parcels ranging as small as 1.75 acres.
Municipal services brought to property line.
Ready for immediate development.

#### **Essential Information**

MLS® # E4267721

Price \$2,100,000

Acres 3.00

Type Land Commercial

## **Community Information**

Address 6701 Montrose Bv

Area Leduc County

Subdivision Montrose Business Centre

City Beaumont

Province AB

Postal Code T4X 0C1